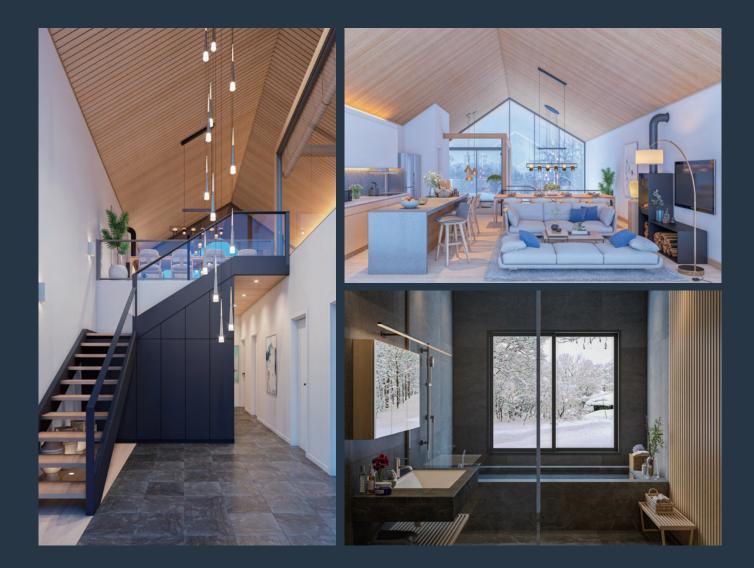

## Property Highlights

- Turn-Key Low-Density Villa
- 496m<sup>2</sup> Lot Size
- Freehold Land Ownership
- Two-Storey Foyer
- Full Front-and-Back Glass Wall
- 4.8m Ceiling Height
- Radiant Floor Heat
- Onsen Style Bathroom

## Complimentary

- Furniture and Appliances
- 5-Year Earthquake Insurance
- 10-Year Fire Insurance
- 2-Year Structural Guarantee
- Round-Trip Air Tickets
- Management Fee Discount

Scan for Video