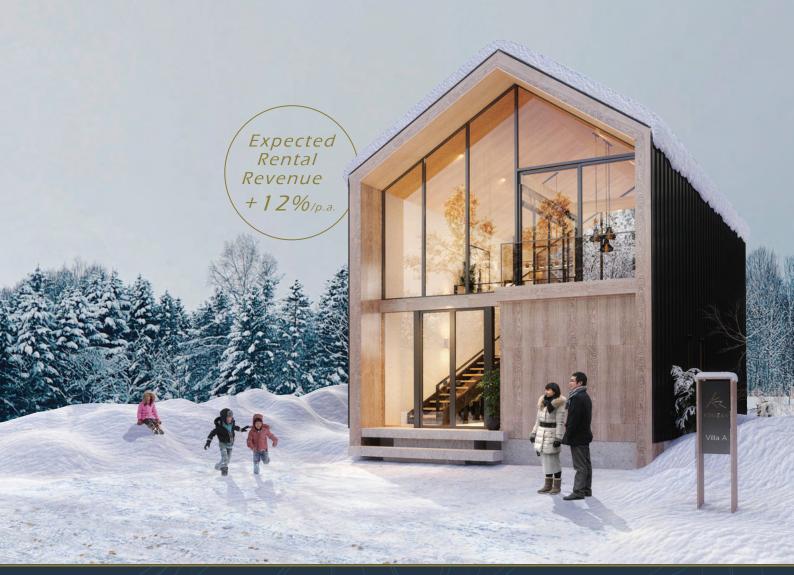

## 8 Minutes To Grand Hirafu Ski Resort

Located in Official Scenic Zone With View of Mt. Yotei

## Property Highlights

- Turn-Key Low-Density Villa
- 496m<sup>2</sup> Lot Size
- Freehold Land Ownership
- Two-Storey Foyer
- Full Front-and-Back Glass Wall
- 4.8m Ceiling Height
- Radiant Floor Heat
- Onsen Style Bathroom

# Evaluated by third-party consultancy, based on 70% occupancy in high season and 20% in low season