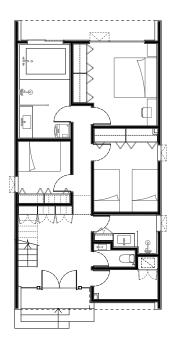

# Project Information

| Number of Houses            | : | 4                                                             |
|-----------------------------|---|---------------------------------------------------------------|
| Land Size per House         | : | 496 sqm                                                       |
| Building Area per House     | : | 145 sqm                                                       |
| Construction Area per House | : | 166 sqm                                                       |
| Туре                        | : | 3LDK + 1 Tatami room                                          |
| Ownership                   | : | Freehold Individual Title                                     |
| Developer                   | : | Kouzan Asset Holdings GK                                      |
| Address                     | : | 756-60 Aza Soga, Niseko-cho,<br>Abuta-gun, Hokkaido,<br>Japan |
| Construction Commencement   | : | Apr 2021                                                      |
| Estimated Completion        | : | Dec 2021                                                      |