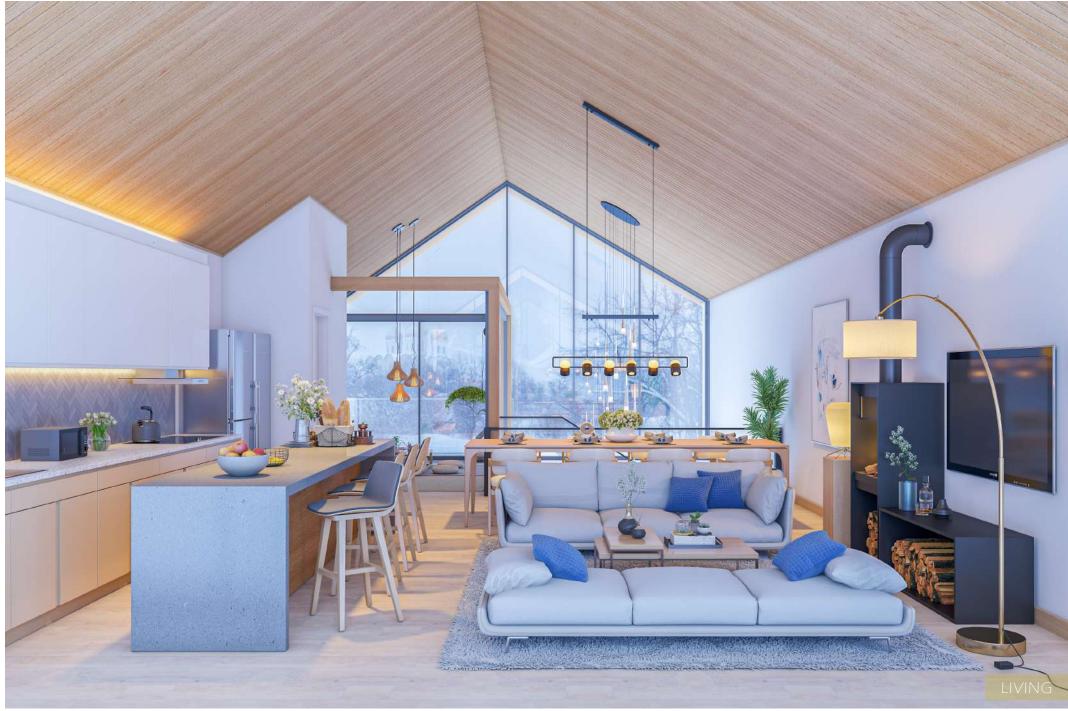

- Welcoming Two-Story Foyer
- 4.8m Floor-to-Ceiling Glass Walls
- Radiant Floor Heating System
- Onsen Style Bathroom
- Tatami Room with Scenic View
- Modern Fireplace
- Front Yard and Back Garden

\*artist's impression onl

## Indulge More, Worry Less

Kouzan Woods is a perfect place for you to wind down and enjoy the beautiful aspects of life.

Bathe your body and relax your mind in the modern onsen style bathroom, or savor a cup of tea and immerse yourself in the unobstructed forest view in the Tatami room. You can rest assured that you are in good hands.