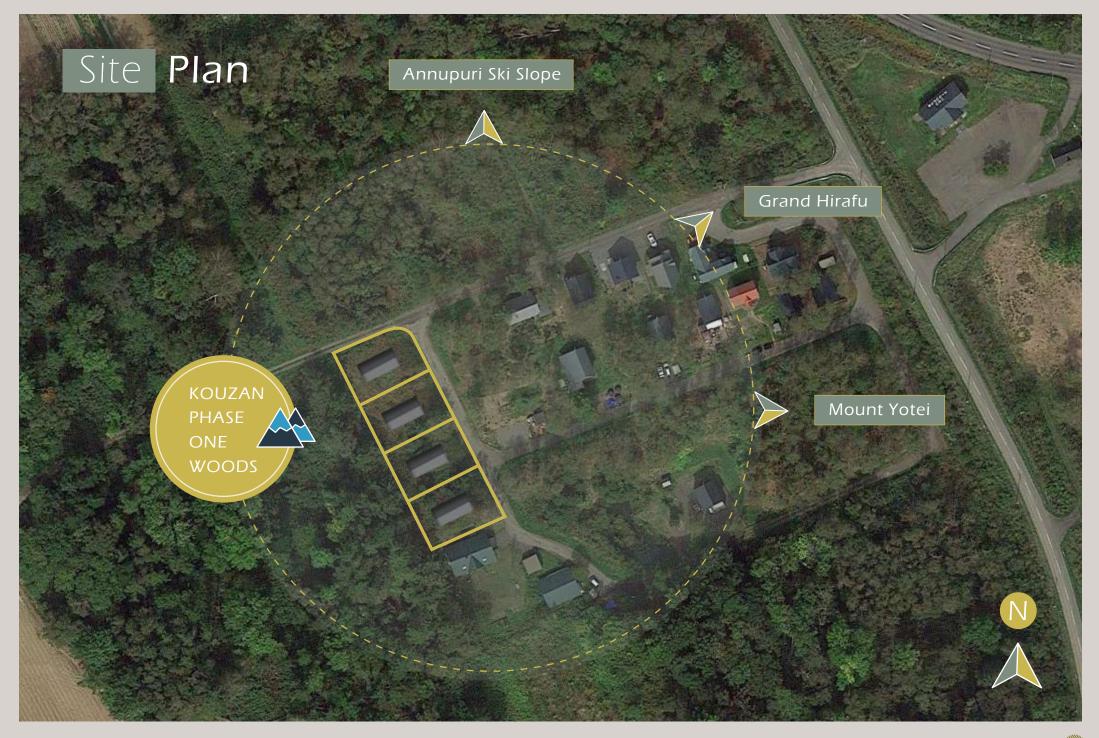

Minutes away from world-class ski resorts.

Close to Hirafu Village, the center of activities in Niseko.

KOUZAN PHASE ONE WOODS |

# Project Information

| Number of Houses            | : | 4                                                             |
|-----------------------------|---|---------------------------------------------------------------|
| Land Size per House         | : | 496 sqm                                                       |
| Building Area per House     | : | 145 sqm                                                       |
| Construction Area per House | : | 166 sqm                                                       |
| Туре                        | : | 3LDK + 1 Tatami room                                          |
| Ownership                   | : | Freehold Individual Title                                     |
| Developer                   | : | Kouzan Asset Holdings GK                                      |
| Address                     | : | 756-60 Aza Soga, Niseko-cho,<br>Abuta-gun, Hokkaido,<br>Japan |
| Construction Commencement   | : | Apr 2021                                                      |
| Estimated Completion        | : | Dec 2021                                                      |