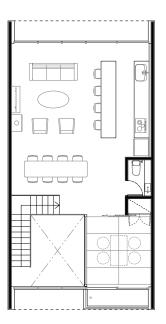

# Project Information

| Number of Houses            | : | 4                                                             |
|-----------------------------|---|---------------------------------------------------------------|
| Land Size per House         | : | 496 sqm                                                       |
| Building Area per House     | : | 145 sqm                                                       |
| Construction Area per House | : | 166 sqm                                                       |
| Туре                        | : | 3LDK + 1 Tatami room                                          |
| Ownership                   | : | Freehold Individual Title                                     |
| Developer                   | : | Kouzan Asset Holdings GK                                      |
| Address                     | : | 756-60 Aza Soga, Niseko-cho,<br>Abuta-gun, Hokkaido,<br>Japan |
| Construction Commencement   | : | Apr 2021                                                      |
| Estimated Completion        | : | Dec 2021                                                      |