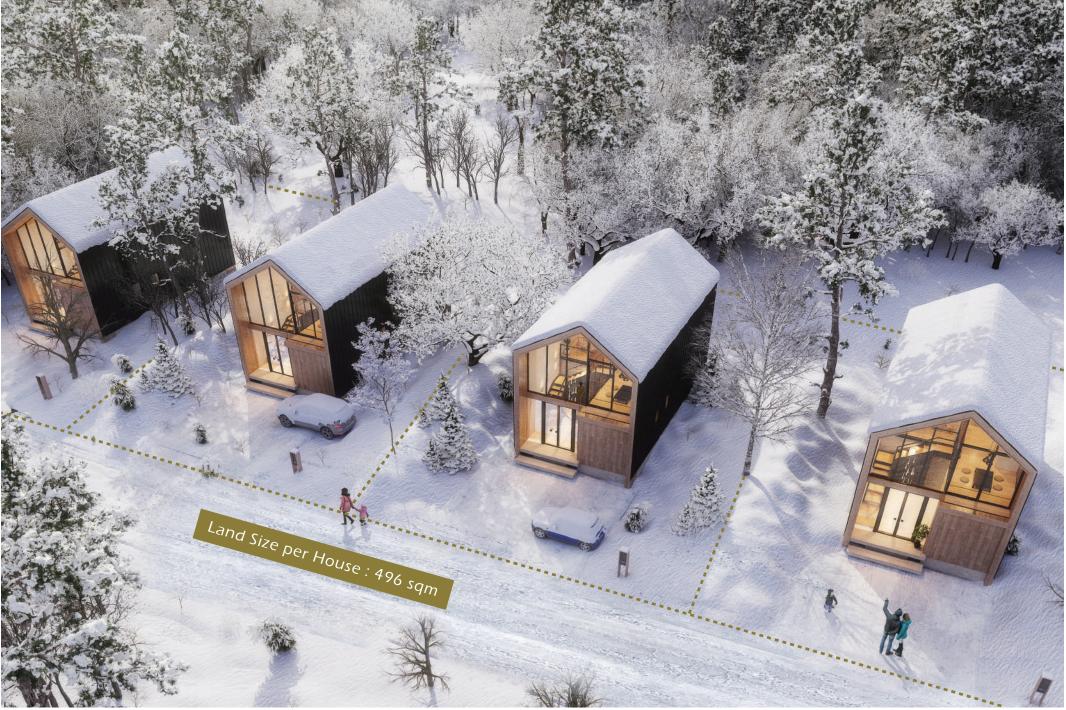

# Project Information

| Number of Houses            | : | 4                                                             |
|-----------------------------|---|---------------------------------------------------------------|
| Land Size per House         | : | 496 sqm                                                       |
| Building Area per House     | : | 145 sqm                                                       |
| Construction Area per House | : | 166 sqm                                                       |
| Туре                        | : | 3LDK + 1 Tatami room                                          |
| Ownership                   | : | Freehold Individual Title                                     |
| Developer                   | : | Kouzan Asset Holdings GK                                      |
| Address                     | : | 756-60 Aza Soga, Niseko-cho,<br>Abuta-gun, Hokkaido,<br>Japan |
| Construction Commencement   | : | Apr 2021                                                      |
| Estimated Completion        | : | Dec 2021                                                      |