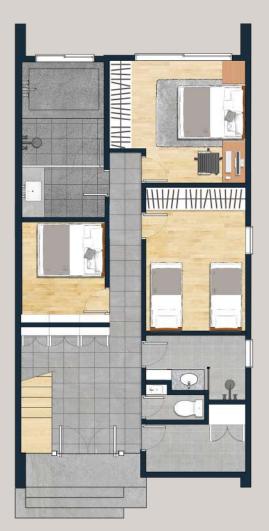

# Project Information

| Number of Houses            | : | 4                                                             |
|-----------------------------|---|---------------------------------------------------------------|
| Land Size per House         | : | 496 sqm                                                       |
| Building Area per House     | : | 145 sqm                                                       |
| Construction Area per House | : | 166 sqm                                                       |
| Туре                        | : | 3LDK + 1 Tatami room                                          |
| Ownership                   | : | Freehold Individual Title                                     |
| Developer                   | : | Kouzan Asset Holdings GK                                      |
| Address                     | : | 756-60 Aza Soga, Niseko-cho,<br>Abuta-gun, Hokkaido,<br>Japan |
| Construction Commencement   | : | Apr 2021                                                      |
| Estimated Completion        | : | Dec 2021                                                      |

- Welcoming Two-Story Foyer
- 4.8m Floor-to-Ceiling Glass Walls
- Radiant Floor Heating System
- Onsen Style Bathroom
- Tatami Room with Scenic View
- Modern Fireplace
- Front Yard and Back Garden

\*artist's impression onl