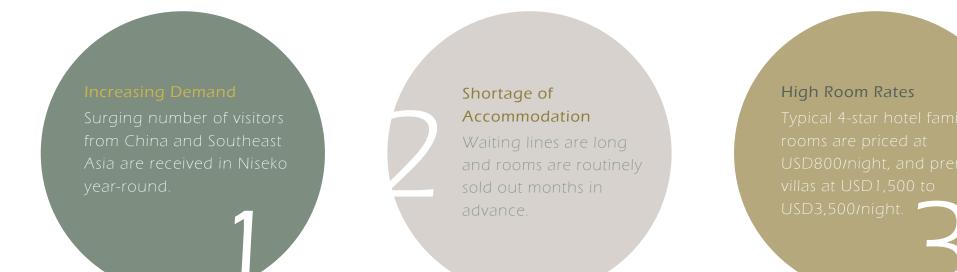

## Increasingly Accessible From Every Route

New direct flights between four mainland China cities (Qingdao, Wuxi, Chengdu, and Fuzhou) and Sapporo are commencing in 2020-2021

Hokkaido Shinkansen (expected completion in 2030

## Exceptional Rental Value

Summer Winter Visitors

| Winter Season Source Markets | Growth | Summer Season Source Markets | Growth |
|------------------------------|--------|------------------------------|--------|
| 1. Mainland China            | 22%    | 1. Mainland China            | 40%    |
| 2. U.S.A                     | 28%    | 2. Thailand                  | 48%    |
| 3. Thailand                  | 7%     | 3. Malaysia                  | 24%    |
| 4. Malaysia                  | 8%     | 4. U.K.                      | 119%   |
| 5. Indonesia                 | 3%     | 5. Indonesia                 | 72%    |