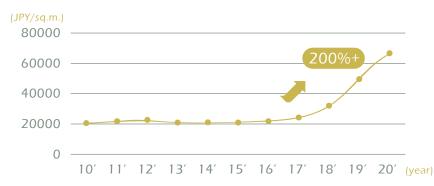

Outperforming all other Japanese areas in the last 5 years with a cumulative growth of 200%, Niseko land price rose 31% in 2020 even amidst the COVID pandemic.