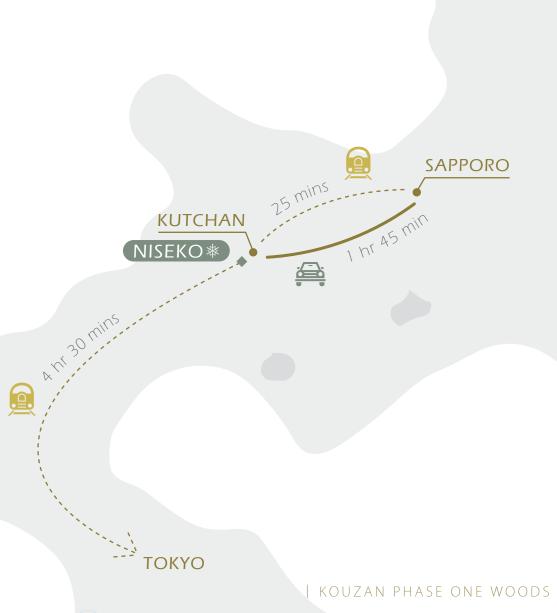

## Increasingly Accessible From Every Route

New direct flights between four mainland China cities (Qingdao, Wuxi, Chengdu, and Fuzhou) and Sapporo are commencing in 2020-2021

Hokkaido Shinkansen (expected completion in 2030

- Tokyo  $\longleftrightarrow$  Kutchan 4 hours 30 minutes
- Sapporo  $\iff$  Kutchan 25 minutes

Hokkaido Crossing Expressway (expected completion in 2025)

• Sapporo  $\iff$  Kutchan 1 hours 45 minutes