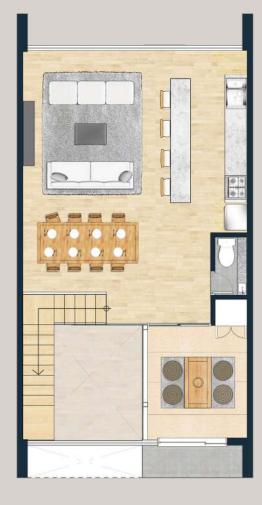

# Project Information

| Number of Houses            | : | 4                                                             |
|-----------------------------|---|---------------------------------------------------------------|
| Land Size per House         | : | 496 sqm                                                       |
| Building Area per House     | : | 145 sqm                                                       |
| Construction Area per House | : | 166 sqm                                                       |
| Туре                        | : | 3LDK + 1 Tatami room                                          |
| Ownership                   | : | Freehold Individual Title                                     |
| Developer                   | : | Kouzan Asset Holdings GK                                      |
| Address                     | : | 756-60 Aza Soga, Niseko-cho,<br>Abuta-gun, Hokkaido,<br>Japan |
| Construction Commencement   | : | Apr 2021                                                      |
| Estimated Completion        | : | Dec 2021                                                      |

- Welcoming Two-Story Foyer
- 4.8m Floor-to-Ceiling Glass Walls
- Radiant Floor Heating System
- Onsen Style Bathroom
- Tatami Room with Scenic View
- Modern Fireplace
- Front Yard and Back Garden

\*artist's impression onl