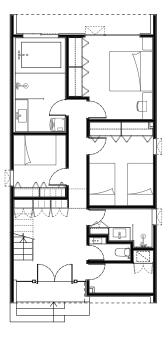

# Project Information

| Number of Houses            | : | 4                                                             |
|-----------------------------|---|---------------------------------------------------------------|
| Land Size per House         | : | 496 sqm                                                       |
| Building Area per House     | : | 145 sqm                                                       |
| Construction Area per House | : | 166 sqm                                                       |
| Туре                        | : | 3LDK + 1 Tatami room                                          |
| Ownership                   | : | Freehold Individual Title                                     |
| Developer                   | : | Kouzan Asset Holdings GK                                      |
| Address                     | : | 756-60 Aza Soga, Niseko-cho,<br>Abuta-gun, Hokkaido,<br>Japan |
| Construction Commencement   | : | Apr 2021                                                      |
| Estimated Completion        | : | Dec 2021                                                      |